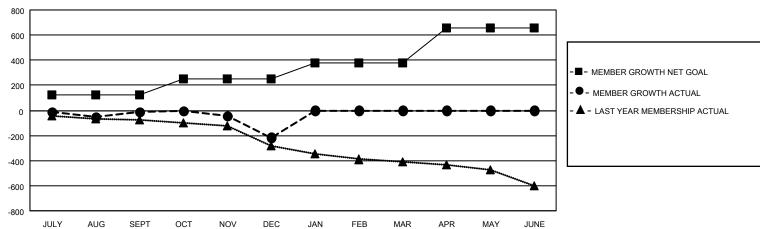

## Results as of: 12/31/2021 LOCATION: INDIANA

| Clubs         |               |             |               | Members               |                           |                         |                                                    |
|---------------|---------------|-------------|---------------|-----------------------|---------------------------|-------------------------|----------------------------------------------------|
|               | RESULTS FOR   | R 2021-2022 |               | RESULTS FOR 2021-2022 |                           |                         |                                                    |
| QUARTER       | NEW CLUB GOAL | NEW CLUBS   | DROPPED CLUBS | QUARTER               | MEMBER GROWTH NET<br>GOAL | MEMBER GROWTH<br>ACTUAL | DROPPED<br>MEMBERS ACTUAL<br>(including transfers) |
| JULY/AUG/SEPT | 2             | 0           | 6             | JULY/AUG/SE           | PT 125                    | 243                     | 213                                                |
| OCT/NOV/DEC   | 3             | 0           | 6             | OCT/NOV/DE            | 126                       | 170                     | 367                                                |
| JAN/FEB/MAR   | 1             | 0           | 0             | JAN/FEB/MAR           | 127                       | 0                       | 0                                                  |
| APR/MAY/JUNE  | 1             | 0           | 0             | APR/MAY/JUN           | IE 279                    | 0                       | 0                                                  |

## GOALS AND ACTUAL MEMBERS CUMULATIVE

| DROPPED CLUBS: 12 |     | 132 CLUBS OF 355 ADDED 1 OR<br>MORE NEW MEMBERS | GENDER DISTRIBUTION  MALE 5,889 (68.64%) |                |
|-------------------|-----|-------------------------------------------------|------------------------------------------|----------------|
|                   |     |                                                 | FEMALE                                   | 2,691 (31.36%) |
| DROPPED MEMBERS   |     |                                                 | NON BINARY                               | 0 (0.00%)      |
| DECEASED          | 107 |                                                 | PREFER NOT TO ANSWER                     | 0 (0.00%)      |
| CLUB CANCELLED    | 127 |                                                 | TOTAL FAMILY UNIT MEMBERS                | 2.096          |
| OTHER             | 346 | CLICK HERE FOR CUMULATIVE                       | 2,000                                    |                |
| TOTAL             | 580 | MEMBERSHIP DATA                                 | FAMILY MEMBERS PAYING HAL<br>DUES        | F 1,072        |