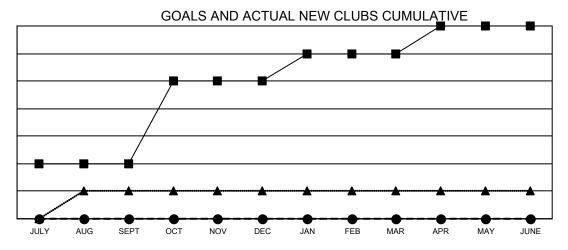

## Results as of: 12/31/2021 LOCATION: INDIANA

| Clubs         |               |             |               | Members               |                           |                         |                                                    |
|---------------|---------------|-------------|---------------|-----------------------|---------------------------|-------------------------|----------------------------------------------------|
|               | RESULTS FOR   | R 2021-2022 |               | RESULTS FOR 2021-2022 |                           |                         |                                                    |
| QUARTER       | NEW CLUB GOAL | NEW CLUBS   | DROPPED CLUBS | QUARTER               | MEMBER GROWTH NET<br>GOAL | MEMBER GROWTH<br>ACTUAL | DROPPED<br>MEMBERS ACTUAL<br>(including transfers) |
| JULY/AUG/SEPT | 2             | 0           | 6             | JULY/AUG/SE           | PT 125                    | 243                     | 213                                                |
| OCT/NOV/DEC   | 3             | 0           | 6             | OCT/NOV/DE            | 126                       | 170                     | 367                                                |
| JAN/FEB/MAR   | 1             | 0           | 0             | JAN/FEB/MAR           | 127                       | 0                       | 0                                                  |
| APR/MAY/JUNE  | 1             | 0           | 0             | APR/MAY/JUN           | IE 279                    | 0                       | 0                                                  |

- CURRENT YEAR GOALS FOR NEW CLUBS
- ● CURRENT YEAR ACTUAL NEW CLUBS
- ▲ LAST YEAR ACTUAL NEW CLUBS